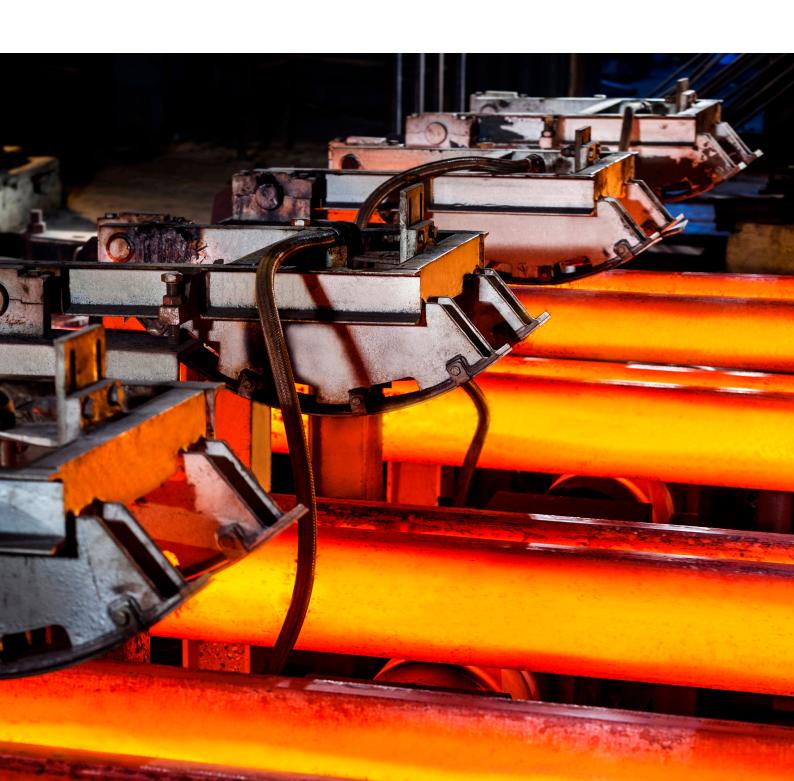

# PT Gunung Raja Paksi Tbk is a member of Gunung Steel Group, one of the largest private steel companies in Indonesia.

**Production Capacity** 

2,200,000 tons of steel annually

PT Gunung Raja Paksi Tbk (GRP) is a member of Gunung Steel Group, one of the largest private steel companies in Indonesia. Established in 1970 in Medan, North Sumatra, our company started the business by producing hot steel, gradually producing beams and steel sheets.

In 1991, PT Gunung Naga Mas transitioned to PT Gunung Raja Paksi (GRP). GRP is located in Cikarang Barat, West Java Province, Indonesia, covering more than 200 hectares.

With more than 50 years of experience in the steel industry, we produce 2,200,000 tons of high quality steel annually certified by local and international certification organizations.