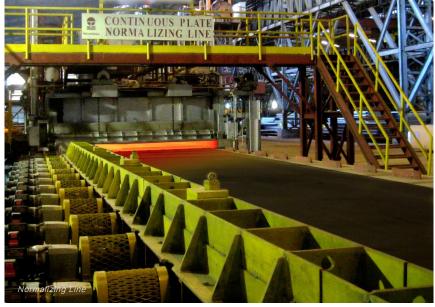

te No :31920/BO BV Product Of Service : Normal Strength Hull Steel Rolled



# CWB (Canadian Welding Bureau)

Certificate of Companies for Fusion Welding of Steel Certificate No: CSA Standard W47.1, The scope of this approval is applicable to: Steel Structure fabrication for the Canadian Market



# IIW (International Institute of Welding) - WTIA ISO 3834

Certificate for the products : Welded C, I, H, L and T Sections, Box Beam and other structureal fabrication Certificate No : AS/NZS ISO 3834



### LR (LIOYD'S) ISO 9001

Certificate No : ISO 9001:2015-0044701



### **DNV GL CERTIFICATE**

Product Certification Licence License No : AMMM00001ZV Scope Of Certification : Rolled Steel Products

# **Facilities**

# **Facilities and Premises**













# **Machinery and Technology**







# Corporate Social Responsibilty (CSR)

GRP is highly committed to improving the people's welfare by implementing various programs that are expected to improve the quality of life for the community, especial ly the people of Indonesia.

Our CSR is not just limited to the development and improvement of the human society in general, but also exercising good corporate governance which includes customer awareness, human resource development, green environment development and support in community development and social environment, achieving the ISO 26000 for the company.

GSG has 5 main pillars of corporate social responsibilty (CSR):

- **Building Human Capital,** Creating internally reliable human resources, while externally building community empowerment.
- Strengthening Surrounding Local