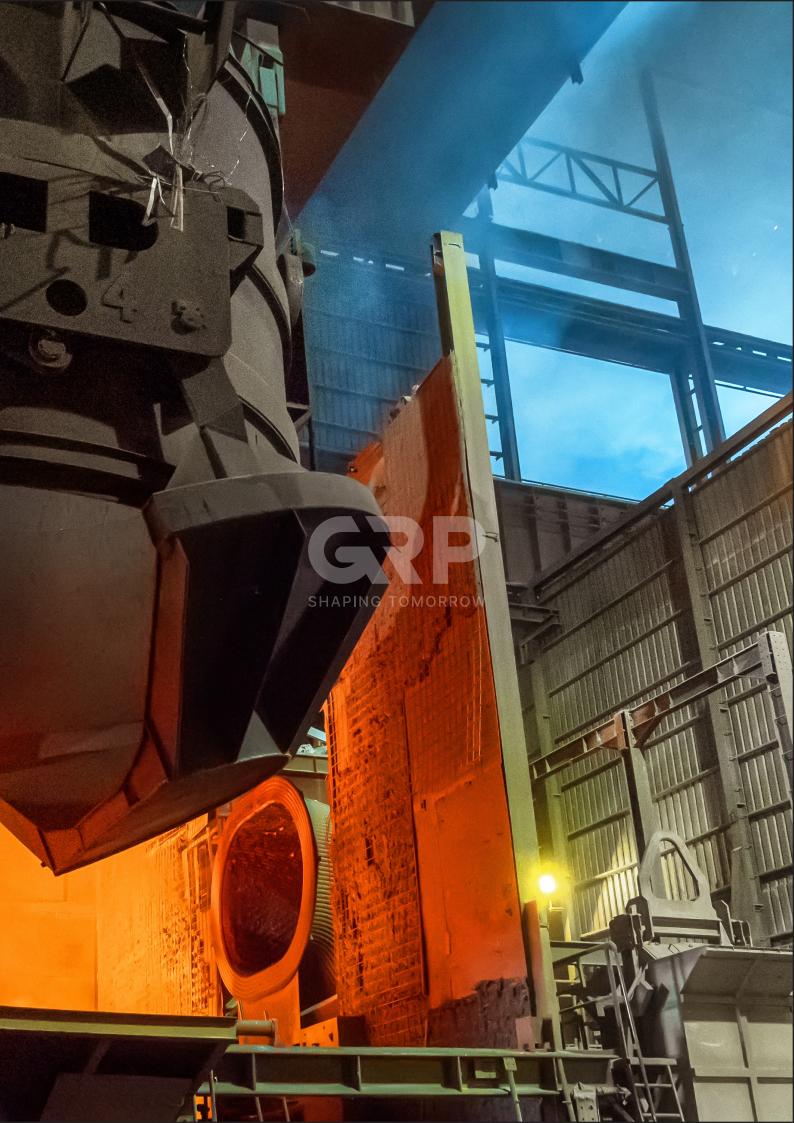

in the domestic and foreign market. As a matter of fact, all GRP facilities are equipped with the latest technology to produce steel products in large quantities and shorter time to meet increasing market demand.

By now, GRP has achieved production capacity of around 2.2 million tons per year. In the coming years, GRP will continue to grow and ensure the fulfillment of the need for high quality steel products.

The development of good facilities will be key to achieving GRP success. GRP has plans to build new factories, reliable transportation modes, and office apartments around the factory area as part of our efforts to improve the quality and well-being of our companies and employees, creating economies of scale and contributing to the development of Indonesia.



























### PT Gunung Raja Paksi Tbk

**HEAD OFFICE & FACTORY** 

JI. Perjuangan No. 8, Kp.Tangsi RT. 004/006 Sukadanau, Cikarang Barat, Bekasi 17530 West Java, INDONESIA

Phone: +62 21 890-0111 (Hunting) / 890-0222

Fax: +62 21 890-0555 / 890-1588 Email: gsg@gunungsteel.com